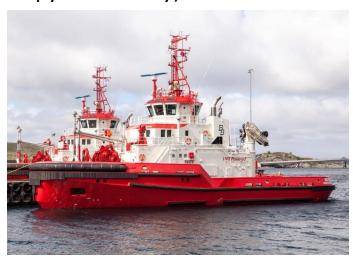

### **Commercial Projects – Tugboats**

Borgøy and Bokn (Sanmar Shipyard - Turkey)

NB0053-60, Eregli Shipyard - Turkey

NB0095-96, Uzmar Shipyard - Turkey