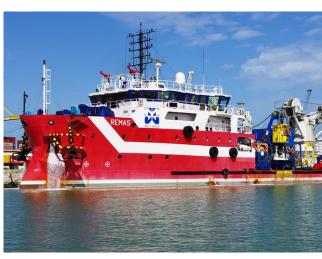

#### **Commercial Projects – OSV PSV**

we have finished more than 30 OSV-PSV projects within last 10 years

Wind of Change (NB0057, Cemre Shipyard - Turkey)

Wind of Hope (NB0067, Cemre Shipyard - Turkey)

Remas (Gelibolu Shipyard - Turkey)