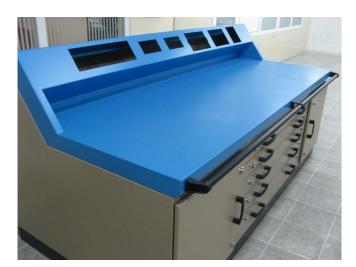

#### **GMDSS & Chart Desks**

This type of consoles is of compact and aesthetic manifactures in compliant with the products and equipments of all brands and easy to install. Problem of heating involved with the wooden consoles does not occur and the connection brackets suitable for material are made available on the console.