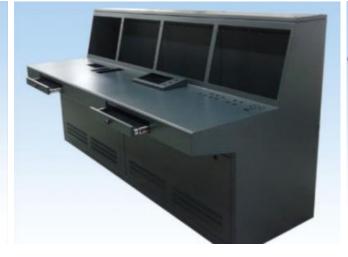

#### **ECR Consoles**

We are providing different solutions and special designs to achieve maximum practicality in limited spaces of ship engine rooms. Engine room consoles can be manifactured with steel and aluminium consoles, as in other console types. In addition, any kind of decorative elements can be applied onto these consoles upon clients' requests.