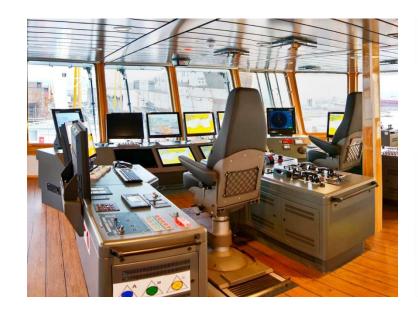

#### **Bridge Consoles**

Our main client group exists of world's leading on-bridge navigation system suppliers, shipyards and electric suppliers. We currently have remarkable references on the field of civil & military ship projects.

#### Wing Consoles

They are made of stainless steel and ALMG material resistant to outdoor conditions. IP 65 protection can be provided for wing consoles.

#### **GMDSS & Chart Desks**

This type of consoles is of compact and aesthetic manifactures in compliant with the products and equipments of all brands and easy to install. Problem of heating involved with the wooden consoles does not occur and the connection brackets suitable for material are made available on the console.

#### **ECR Consoles**

We are providing different solutions and special designs to achieve maximum practicality in limited spaces of ship engine rooms. Engine room consoles can be manifactured with steel and aluminium consoles, as in other console types. In addition, any kind of decorative elements can be applied onto these consoles upon clients' requests.

#### **Simulator & ECDIS Consoles**

We are manufacturing decorative and practical consoles based on clients' needs to be used for simulators such as on-bridge and ecdis in maritime education schools and institutions. We also undertake console productions for leading navigation and ecdis systems suppliers.