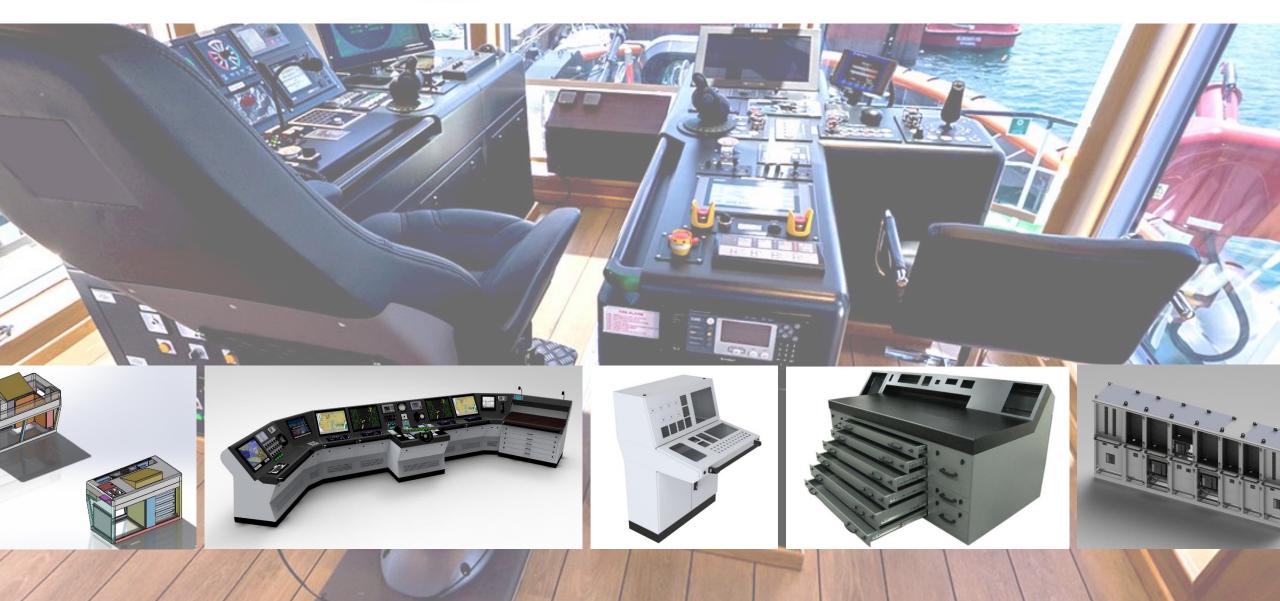

#### **Since 1981**

Operating in the electricity and shipbuilding sector since 1981, Teknomar offers service to the military and civil shipbuilding sector worldwide.

The range of products manufactured by our company includes switchboards, ship consoles and project specific manufactures we perform through our specialized design team.

#### **Bridge Consoles**

Our main client group exists of world's leading on-bridge navigation system suppliers, shipyards and electric suppliers. We currently have remarkable references on the field of civil & military ship projects.

#### Wing Consoles

They are made of stainless steel and ALMG material resistant to outdoor conditions. IP 65 protection can be provided for wing consoles.

#### **Electrical Panels**

These are produced with fully-weldedconstructions according to the ship's conditions. In this case we are capable of fulfilling all of your needs for main switchboards, emergency switchboards, motor starters and other special panels.

#### **GMDSS & Chart Desks**

This type of consoles is of compact and aesthetic manifactures in compliant with the products and equipments of all brands and easy to install. Problem of heating involved with the wooden consoles does not occur and the connection brackets suitable for material are made available on the console.

#### **ECR Consoles**

We are providing different solutions and special designs to achieve maximum practicality in limited spaces of ship engine rooms. Engine room consoles can be manifactured with steel and aluminium consoles, as in other console types. In addition, any kind of decorative elements can be applied onto these consoles upon clients' requests.

#### **Simulator & ECDIS Consoles**

We are manufacturing decorative and practical consoles based on clients' needs to be used for simulators such as on-bridge and ecdis in maritime education schools and institutions. We also undertake console productions for leading navigation and ecdis systems suppliers.