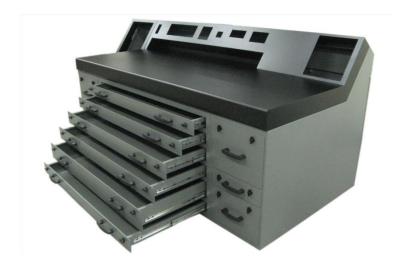

#### **GMDSS & Chart Desks**

This type of consoles is of compact and aesthetic manifactures in compliant with the products and equipments of all brands and easy to install. Problem of heating involved with the wooden consoles does not occur and the connection brackets suitable for material are made available on the console.