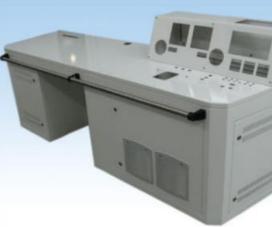

#### **ECR Consoles**

We are providing different solutions and special designs to achieve maximum practicality in limited spaces of ship engine rooms. Engine room consoles can be manifactured with steel and aluminium consoles, as in other console types. In addition, any kind of decorative elements can be applied onto these consoles upon clients' requests.