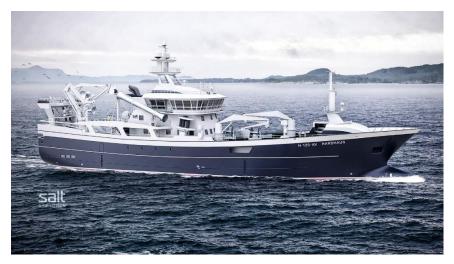

#### **Commercial Projects – Fishing Vessels**

We have finished more than 40 fishing vessel projects within last 10 years

Osterbris (NB0025, Cemre Shipyard - Turkey)

Hardhaus (NB0065, Cemre Shipyard - Turkey)